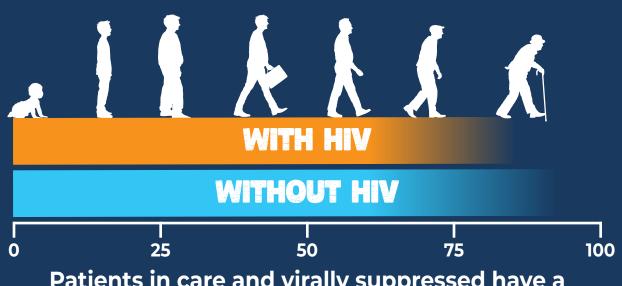

## Life Expectany in Years

Patients in care and virally suppressed have a nearly normal life expectancy.

SCAN THIS QR CODE TO VIEW RESOURCES AND HEALTHCARE PROVIDERS IN YOUR CITY!

CALL A
HEALTHCARE
PROVIDER
TO GET BACK
INTO CARE
TODAY