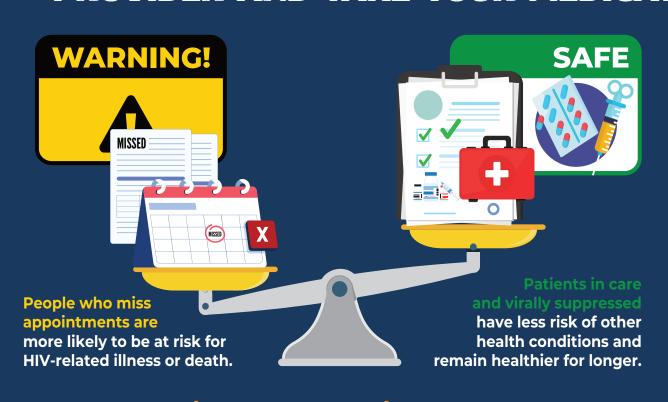

## Life Expectany in Years

Patients in care and virally suppressed have a nearly normal life expectancy.

SCAN THIS QR CODE TO VIEW RESOURCES AND HEALTHCARE PROVIDERS IN YOUR CITY!

CALL A
HEALTHCARE
PROVIDER
TO GET BACK
INTO CARE
TODAY